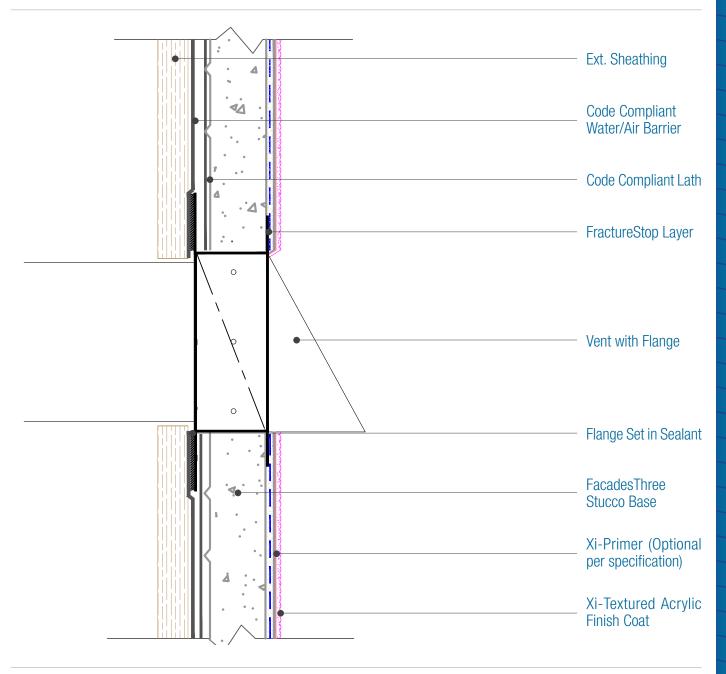

## FacadesThree FractureStop Assembly Vent Attachment

Date. 06-15-2020 | Detail. F3FS.V.2 v1

## NOTES:

1. The specific Water Barrier and or Air Barrier required depends upon the substrate and the applicable Code year, See the specifications for those requirements. 2. Attach penetrations to structural member.